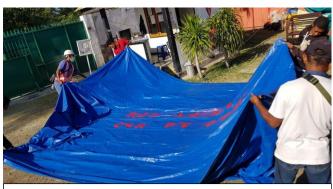

in North of the city of Palu.

There will be post built at the CPM office which will coordinate and distribute: Tim medis dan obatobatan

- Medical team and supplies
- Basic / Staple food (shipped / sent via Gorontalo) and mineral water
- Solar powered electricity
- Malaria medicine
- Health Service

For all Bakrielanders who wish to participate in relieving the affected communities in Sulawesi, YBA still receiving donation so that more people can get help. **Donations can be transferred through Bank Mandiri, account no. 124-00-4000-9996 (Yayasan Amanah Bakrie).** 

The following are pictures from damage review, distribution of basic / staple food etc.:



Food distribution in Poboya Region



Evacuations of residents to Makassar



SDN Poboya Damage Reviews



SDN Poboya Damage Reviews



Tarps for refugees camps in the Poboya region



SDN Poboya Damage Reviews