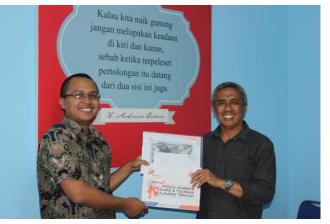

coordination across the Bakrie Group (KB) with Bakrie Untuk Negeri (BUN) that in order to quickly adapt the needs of affected communities, which can change every day.

Representing the "Bakrieland Volunteer" was Mr. Andre Satria who gave the donation directly to Mr. Didih Haryono (Yayasan Bakrie Amanah).