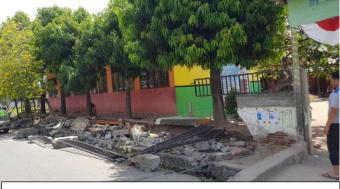

The following are pictures from damage review, distribution of basic / staple food etc.:

Food distribution in Poboya Region

Evacuations of residents to Makassar

SDN Poboya Damage Reviews

SDN Poboya Damage Reviews

Tarps for refugees camps in the Poboya region

SDN Poboya Damage Reviews