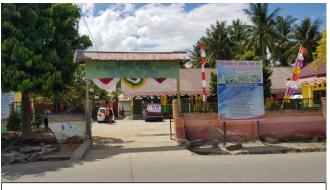

The following are pictures from damage review, distribution of basic / staple food etc.:

Food distribution in Poboya Region

Evacuations of residents to Makassar

SDN Poboya Damage Reviews

SDN Poboya Damage Reviews

Tarps for refugees camps in the Poboya region

SDN Poboya Damage Reviews