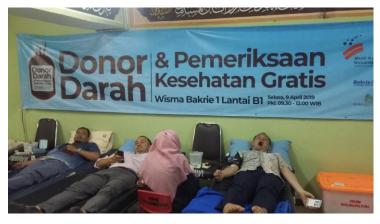

## **Blood Donation at Wisma Bakrie**

On the 9<sup>th</sup> of April 2019, PT. Provices Indonesia (Pvi) that is located at Wisma Bakrie Kuningan as a business unit that manages PT Bakrie Swasakti Utama, PT Bakrieland Development Tbk (Bakrieland)'s subsidiary conducted a Blood Donation program working together with PT. Multi Kontrol Nusantara (MKN), Yayasan Bakrie Amanah (YBA) and Palang Merah Indonesia (PMI). Located

at Wisma Bakrie 1 Mosque, more than 100 people participated in this program. Besides blood donating, they also provided health services to the community by serving such as free health checks and metabolism checks.

For Bakrieland, this is one of the activities implemented to build Corporate Sustainability through the "It's About the People" pillar, mainly about building community development in the education sector.