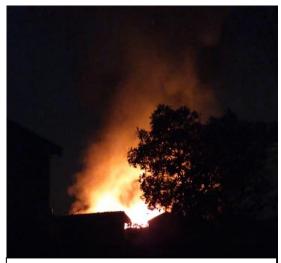

## **Bakrieland Volunteers Donation for Menteng Atas' Fire Evacuees**

During the Fire at the dense complex in Menteng Atas

Sunday, August 4<sup>th</sup>, 2019, a fire swept through through a dense settlement in Menteng Atas, Setiabudi subdistrict directly adjacent to the area of Rasuna Epicentrum, South Jakarta. The fire blazed through 50 houses with 90 families (KK) affected or 111 people, divided into 3-point displacement: badminton court RT / RW 05/13, Masjid Al Falah, and Al-Bakrie.