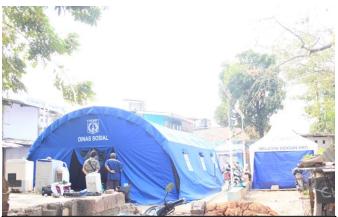

## **Bakrieland Volunteers Donation for Menteng Atas' Fire Evacuees**

During the Fire at the dense complex in Menteng Atas

Sunday, August 4<sup>th</sup>, 2019, a fire swept through through a dense settlement in Menteng Atas, Setiabudi subdistrict directly adjacent to the area of Rasuna Epicentrum, South Jakarta. The fire blazed through 50 houses with 90 families (KK) affected or 111 people, divided into 3-point displacement: badminton court RT / RW 05/13, Masjid Al Falah, and Al-Bakrie.

fire evacuees camp in Menteng Atas

A review of the fire evacuees' camp in the dense residential fires Menteng Atas

A review of the fire evacuees' camp in the dense residential fires Menteng Atas