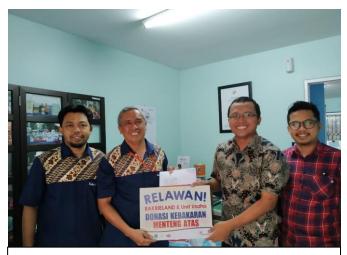

by the people that got affected by the fire. The aid distribution is done one of them through Yayasan Bakrie Amanah (YBA) as the implementing agency for Bakrie Untuk Negeri (BUN) program.

Aid assistance such as baby equipment, children's toys, clothes and other logistics was distributed by "Bakrieland Volunteers" represented by Mr. Sapta Indra (CSR - BSU), Mr. Zulfikar (HC - BSU), Mr. Abdul Howir and Mr. Andre Satria (Corporate Affairs - Bakrieland) through YBA represented by Mr. Didih Haryono. The Grove Suites providing breakfast for the fire evacuees through Social Service officers who are on site.

Bakrieland Volunteers Distributing Aid for the fire evacuees

Giving breakfast for the fire evacuees from The Grove Suites

Giving breakfast for the fire evacuees from The Grove Suites through the social service officers