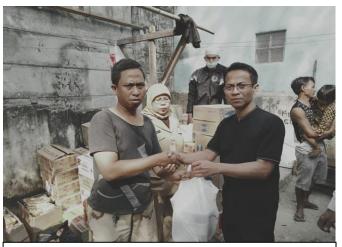

by the people that got affected by the fire. The aid distribution is done one of them through Yayasan Bakrie Amanah (YBA) as the implementing agency for Bakrie Untuk Negeri (BUN) program.

Aid assistance such as baby equipment, children's toys, clothes and other logistics was distributed by "Bakrieland Volunteers" represented by Mr. Sapta Indra (CSR - BSU), Mr. Zulfikar (HC - BSU), Mr. Abdul Howir and Mr. Andre Satria (Corporate Affairs - Bakrieland) through YBA represented by Mr. Didih Haryono. The Grove Suites providing breakfast for the fire evacuees through Social Service officers who are on site.

Bakrieland Volunteers Distributing Aid for the fire evacuees

Giving breakfast for the fire evacuees from The Grove Suites

Giving breakfast for the fire evacuees from The Grove Suites through the social service officers