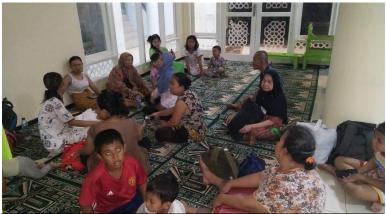

## **Bakrieland Volunteers Donation for Menteng Atas' Fire Evacuees**

During the Fire at the dense complex in Menteng Atas

Sunday, August 4<sup>th</sup>, 2019, a fire swept through through a dense settlement in Menteng Atas, Setiabudi subdistrict directly adjacent to the area of Rasuna Epicentrum, South Jakarta. The fire blazed through 50 houses with 90 families (KK) affected or 111 people, divided into 3-point displacement: badminton court RT / RW 05/13, Masjid Al Falah, and Al-Bakrie.

Bakrieland Volunteers Distributing Aid for the fire evacuees

Giving breakfast for the fire evacuees from The Grove Suites

Giving breakfast for the fire evacuees from The Grove Suites through the social service officers