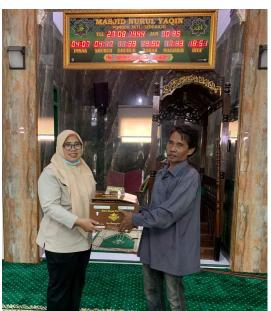

## Kahuripan Nirwana Sidoarjo Donates Prayer Equipment

PT Mutiara Masyhur Sejahtera (MMS), as a business unit of PT Bakrieland Development Tbk (Bakrieland), which manages the Kahuripan Nirwana area in Sidoarjo, participates in organizing CSR events throughout the month of Ramadan to provide benefits to the surrounding community. This time, the CSR program was carried out in the form of donating various prayer equipment to eight mosques and prayer rooms located around the area.

For Bakrieland, this activity in an implementation of Corporate Sustainability on "It's About the People" pillar, specifically on the development of local communities in the religion field.