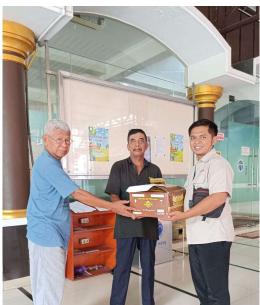

## Kahuripan Nirwana Sidoarjo Donates Prayer Equipment

PT Mutiara Masyhur Sejahtera (MMS), as a business unit of PT Bakrieland Development Tbk (Bakrieland), which manages the Kahuripan Nirwana area in Sidoarjo, participates in organizing CSR events throughout the month of Ramadan to provide benefits to the surrounding community. This time, the CSR program was carried out in the form of donating various prayer equipment to eight mosques and prayer rooms located around the area.

For Bakrieland, this activity in an implementation of Corporate Sustainability on "It's About the People" pillar, specifically on the development of local communities in the religion field.