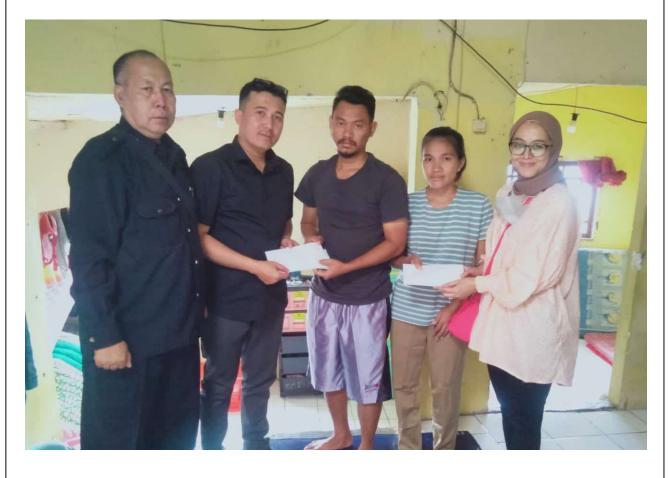

## **Bogor Nirwana Residence Provides Social Aid to Landslide Victims**

In March 2023, the retaining cliff of the railroad in the Empang sub-district, South Bogor sub-district, which is not far from the Bogor Nirwana Residence (BNR) area, experienced a landslide. As a result of this incident, 7 (seven) people became victims and died. PT Graha Andrasentra Propertindo Tbk (GAP) as a Subsidiary of PT Bakrieland Development Tbk (Bakrieland) which manages the BNR area seeks to ease the burden on the families left behind by providing aid to these families. GAP provided aid directly to families represented by Ms. Nadya (Corporate Affairs GAP) and Mr. Firman (GAP Estate Management).

For Bakrieland, this activity in an implementation of Corporate Sustainability on "It's About the People" pillar, specifically on the development of local communities in the natural disaster fast respond field