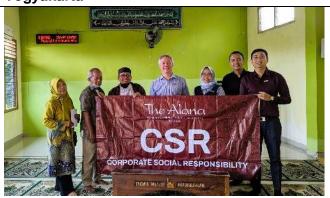

# Bakrieland Group's Ramadan 1445 H CSR Program

To celebrate the month of Ramadan 1445 Hijriah, Business Units of PT. Bakrieland Development Tbk (Bakrieland Group) located in Jakarta, Bogor, Lampung, Sidoarjo, and Yogyakarta implemented various CSR programs such as sharing with orphans, providing prayer equipment, and sharing iftar packages. The programs implemented as a form of gratitude and to build togetherness with the surrounding community. The aid was distributed to more than 2,300 beneficiarie through various Mosques, local community leaders, campuses, or received directly by those in need.

# Yogyakarta

The Alana Malioboro

Provices Indonesia